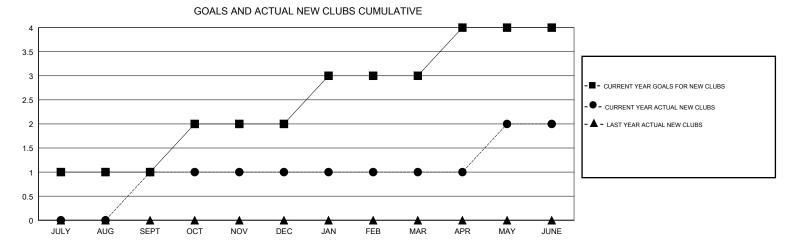

## District 3234D1

Results as of: 06/30/2018

| DROPPED CLUBS: 6 |     | 35 CLUBS OF 62 ADDED 1 OR MORE<br>NEW MEMBERS | GENDER DISTRIBUTION           MALE         1,674 (77.97%)           FEMALE         473 (22.03%) |   |
|------------------|-----|-----------------------------------------------|-------------------------------------------------------------------------------------------------|---|
| DROPPED MEMBERS  |     |                                               | Women Percentage Fiscal Year Goal: 15%                                                          |   |
| DECEASED         | 9   |                                               | TOTAL FAMILY UNIT MEMBERS                                                                       | 0 |
| CLUB CANCELLED   | 95  |                                               | FAMILY MEMBERS PAYING HALF DUES                                                                 | 0 |
| OTHER            | 321 |                                               |                                                                                                 | U |
| TOTAL            | 425 |                                               |                                                                                                 |   |