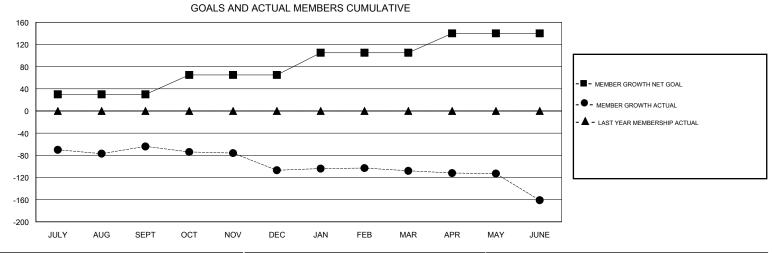

## District 3234D1

Results as of: 06/30/2018

| DROPPED CLUBS: 6 |     | 35 CLUBS OF 62 ADDED 1 OR MORE<br>NEW MEMBERS | GENDER DISTRIBUTION           MALE         1,674 (77.97%)           FEMALE         473 (22.03%) |   |
|------------------|-----|-----------------------------------------------|-------------------------------------------------------------------------------------------------|---|
| DROPPED MEMBERS  |     |                                               | Women Percentage Fiscal Year Goal: 15%                                                          |   |
| DECEASED         | 9   |                                               | TOTAL FAMILY UNIT MEMBERS                                                                       | 0 |
| CLUB CANCELLED   | 95  |                                               | FAMILY MEMBERS PAYING HALF DUES                                                                 | 0 |
| OTHER            | 321 |                                               |                                                                                                 | U |
| TOTAL            | 425 |                                               |                                                                                                 |   |