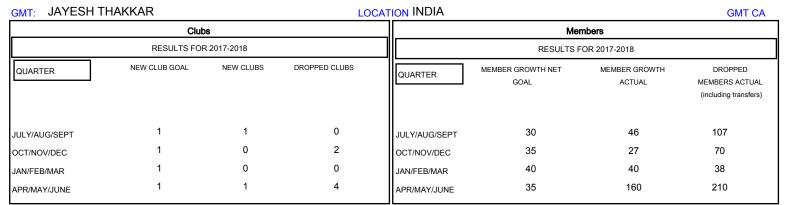

## District 3234D1

Results as of: 06/30/2018

| DROPPED CLUBS: 6 |     | 35 CLUBS OF 62 ADDED 1 OR MORE<br>NEW MEMBERS | GENDER DISTRIBUTION           MALE         1,674 (77.97%)           FEMALE         473 (22.03%) |   |
|------------------|-----|-----------------------------------------------|-------------------------------------------------------------------------------------------------|---|
| DROPPED MEMBERS  |     |                                               | Women Percentage Fiscal Year Goal: 15%                                                          |   |
| DECEASED         | 9   |                                               | TOTAL FAMILY UNIT MEMBERS                                                                       | 0 |
| CLUB CANCELLED   | 95  |                                               | FAMILY MEMBERS PAYING HALF DUES                                                                 | 0 |
| OTHER            | 321 |                                               |                                                                                                 | U |
| TOTAL            | 425 |                                               |                                                                                                 |   |